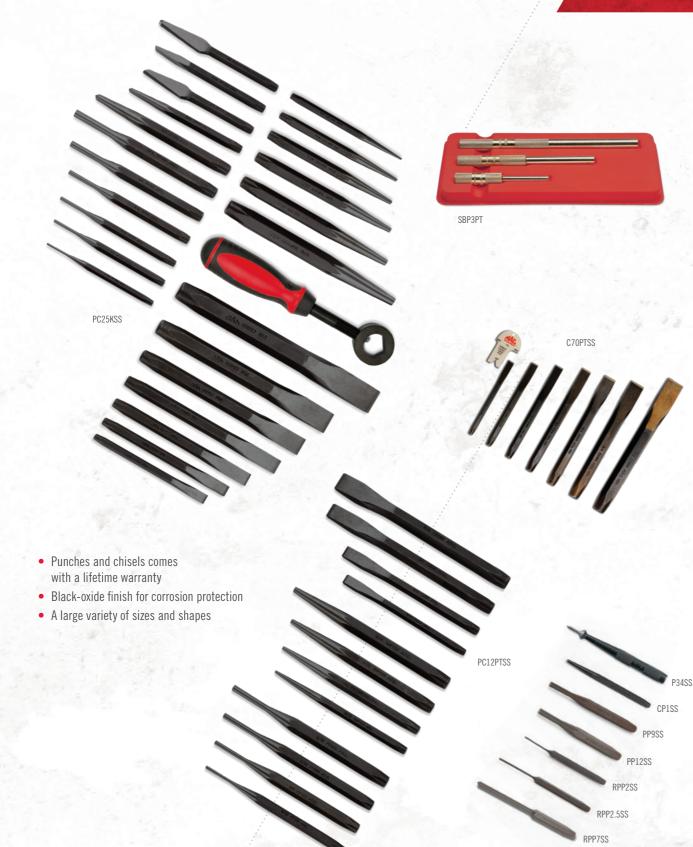

#### SPB3PT 3 PIECE LINE-UP PRY BAR SET IN PLASTIC TRAY

| PRODUCT # | OVERALL LENGTH<br>In. / Mm | STOCK SIZE        | STYLE    | SET |
|-----------|----------------------------|-------------------|----------|-----|
| SPB3PT    | 3 Piece Line-Up Pry B      | ar Set in Plastic | : Tray   |     |
| LF6       | 7" / 177.8                 | 5/16"             | 80° Bent |     |
| PB15      | 14" / 355.6                | 1/2"              | Straight | •   |
| PB15A     | 15" / 381                  | 1/2"              | 90° Bent | •   |
| PB22      | 22" / 558.8                | 5/8"              | Straight | ٠   |
| PB30      | 30" / 762                  | 7/8"              | Straight |     |
| PB38      | 38" / 965.2                | 7/8"              | Straight |     |