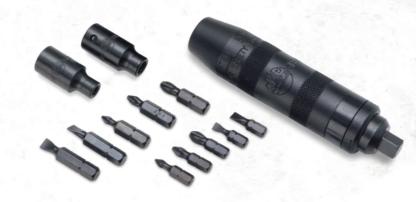

#### SID13BA **13 PIECE IMPACT DRIVER SET**

• Rugged driver includes 1/4" and 5/16" hex bit holders

#### INCLUDES:

- 1 x ID67MA Impact Driver
- 1 x XID106 5/16 Impact Driver Socket 1 x XID86 1/4 Impact Driver Socket
- 1 x ID10BIT-P1 #1 Phillips, 5/16" Hex
- 1 x ID10BIT-P2 #2 Phillips, 5/16" Hex
- 1 x ID10BIT-P3 #3 Phillips, 5/16" Hex
- 1 x ID10BIT-10 5/16 Slotted, 5/16" Hex

### RM16A RM32A

244

- 1 x ID8BIT-P3 #3 Phillips, 1/4" Hex
- 1 x ID8BIT-6 3/16 Slotted, 1/4" Hex
- 1 x ID8BIT-9 9/32 Slotted, 1/4" Hex