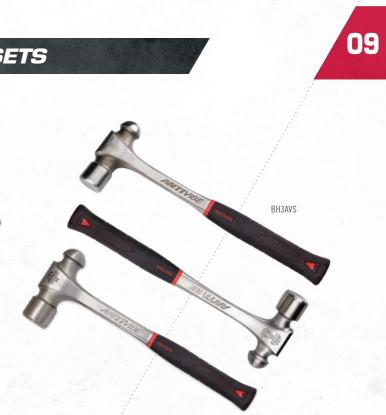

## HAMMERS ANTI-VIBE® HAMMERS AND SETS

### ANTI-VIBE® TECHNOLOGY FEATURES:

- Superior vibration dampening over traditional single-piece steel forged hammers
- Four-part composite handle for comfortable, secure grip
- High-density polyethylene core dampens low level vibrations
- 24-Torque stabilizing bars minimizes torsional rotation
- Anti-Vibe® tuning fork disperses high level vibrations throughout the length of the handle greatly reducing kinetic energy transferred to the user's hand and wrist

#### ANTI-VIBE® BALL PEEN HAMMERS

 Ideal for striking chisels, setting rivets, and bending and shaping metal

| BHAAVS4 Piece Anti-Vibe® II Peen Hammer SetBH3AVS3 Piece Anti-Vibe® II Peen Hammer SetBH04AV40.917/21"2-8/17"10"BH04AV40.917/21"2-8/17"10"BH08AV481.232/33"3-3/25"11"BH12AV121.51-4/25"3-1/25"12-20/23"BH16AV0161.91-9/29"3-23/25"12-20/23"BH24AV242.51-11/25"4-1/3"13-3/4"BH32AV323.251-25/41"4-21/25"14-3/4"BH40AV404.31-18/25"5-16/41"15-1/4"                                                                                                                                                                                  | PRODUCT # | HEAD WEIGHT OZ.    | OVERALL WEIGHT<br>LBS.          | HEAD<br>DIAMETER | HEAD<br>Length | OVERALL<br>Length | S | ET |
|-----------------------------------------------------------------------------------------------------------------------------------------------------------------------------------------------------------------------------------------------------------------------------------------------------------------------------------------------------------------------------------------------------------------------------------------------------------------------------------------------------------------------------------|-----------|--------------------|---------------------------------|------------------|----------------|-------------------|---|----|
| BH04AV         4         0.9         17/21"         2-8/17"         10"           BH08AV         8         1.2         32/33"         3-3/25"         11"           BH12AV         12         1.5         1-4/25"         3-12/25"         12-3/25"           BH16AV         16         1.9         1-9/29"         3-23/25"         12-20/23"           BH24AV         24         2.5         1-11/25"         4-1/3"         13-3/4"           BH32AV         32         3.25         1-25/41"         4-21/25"         14-3/4" | BH4AVS    | 4 Piece Anti-Vibe® | Ball Peen Hammer S              | Set              |                |                   |   |    |
| BH08AV         8         1.2         32/33"         3-3/25"         11"           BH12AV         12         1.5         1-4/25"         3-1/25"         12-3/25"           BH16AV         16         1.9         1-9/29"         3-23/25"         12-20/23"           BH24AV         24         2.5         1-11/25"         4-1/3"         13-3/4"           BH32AV         32         3.255         1-25/41"         4-21/25"         14-3/4"                                                                                   | BH3AVS    | 3 Piece Anti-Vibe® | <sup>®</sup> Ball Peen Hammer S | Set              |                |                   |   |    |
| BH12AV         12         1.5         1-4/25"         3-12/25"         12-3/25"           BH16AV         16         1.9         1-9/29"         3-23/25"         12-20/23"           BH24AV         24         2.5         1-11/25"         4-1/3"         13-3/4"           BH32AV         32         3.25         1-25/41"         4-21/25"         14-3/4"                                                                                                                                                                     | BH04AV    | 4                  | 0.9                             | 17/21"           | 2-8/17"        | 10"               |   |    |
| BH16AV         16         1.9         1-9/29"         3-23/25"         12-20/23"           BH24AV         24         2.5         1-11/25"         4-1/3"         13-3/4"           BH32AV         32         3.25         1-25/41"         4-21/25"         14-3/4"                                                                                                                                                                                                                                                               | BH08AV    | 8                  | 1.2                             | 32/33"           | 3-3/25"        | 11"               |   | •  |
| BH24AV         24         2.5         1-11/25"         4-1/3"         13-3/4"           BH32AV         32         3.25         1-25/41"         4-21/25"         14-3/4"                                                                                                                                                                                                                                                                                                                                                          | BH12AV    | 12                 | 1.5                             | 1-4/25"          | 3-12/25"       | 12-3/25"          |   | •  |
| BH32AV 32 3.25 1-25/41" 4-21/25" 14-3/4" •                                                                                                                                                                                                                                                                                                                                                                                                                                                                                        | BH16AV    | 16                 | 1.9                             | 1-9/29"          | 3-23/25"       | 12-20/23"         |   | •  |
|                                                                                                                                                                                                                                                                                                                                                                                                                                                                                                                                   | BH24AV    | 24                 | 2.5                             | 1-11/25"         | 4-1/3"         | 13-3/4"           |   | •  |
| BH40AV         40         4.3         1-18/25"         5-16/41"         15-1/4"         •                                                                                                                                                                                                                                                                                                                                                                                                                                         | BH32AV    | 32                 | 3.25                            | 1-25/41"         | 4-21/25"       | 14-3/4"           | • |    |
|                                                                                                                                                                                                                                                                                                                                                                                                                                                                                                                                   | BH40AV    | 40                 | 4.3                             | 1-18/25"         | 5-16/41"       | 15-1/4"           | • |    |
| BH48AV 48 5.1 1-40/43" 5-20/27" 15-3/4" •                                                                                                                                                                                                                                                                                                                                                                                                                                                                                         | BH48AV    | 48                 | 5.1                             | 1-40/43"         | 5-20/27"       | 15-3/4"           | • |    |

### **ANTI-VIBE® HAMMERS**

DH193AV

SH3AV

| PRODUCT # | HEAD TYPE  | HEAD WEIGHT<br>OZ. | OVERALL WEIGHT<br>LBS. | HEAD<br>DIAMETER | HEAD<br>Length | OVERALL<br>Length |  |  |
|-----------|------------|--------------------|------------------------|------------------|----------------|-------------------|--|--|
| SH2AV     | Blacksmith | 2                  | 2 3.5 1-16/41"         |                  | 5"             | 14"               |  |  |
| DH192AV   | Drilling   | 2                  | 2.7                    | 1-11/29"         | 3-10/27"       | 10-1/2"           |  |  |
| DH193AV   | Drilling   | 3                  | 3.7                    | 1-20/37"         | 4"             | 11"               |  |  |
| SH3AV     | Sledge     | 3                  | 4.2                    | 1-20/37"         | 5"             | 14-20/23"         |  |  |
| SH4AV     | Sledge     | 4                  | 5.2                    | 1-7/10"          | 5-10/27"       | 15-10/27"         |  |  |